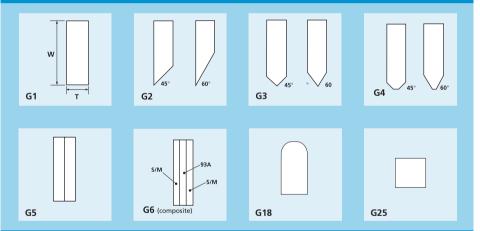

#### **Profiles**

#### Size

Width: 9.5mm - 685mm Thickness: 3mm - 12.5mm

Length: G1, G5, G6, G25 - 3715mm G2, G3, G4 - 3450mm G18 - 2000mm